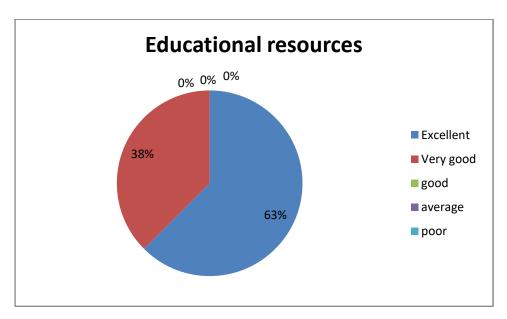

#### Alumnae feedback - 2018-19

| S.  | Questions                       | Excellent | Very good | good  | Average | Poor |
|-----|---------------------------------|-----------|-----------|-------|---------|------|
| No. |                                 |           |           |       |         |      |
| 1.  | How do you rate the courses     | 50%       | 37.5%     | 12.5% | -       | -    |
|     | that have learnt in the college |           |           |       |         |      |
|     | in relation to your current     |           |           |       |         |      |
|     | status/job occupation           |           |           |       |         |      |
| 2.  | Infrastructure and lab          | 62.5%     | 37.5.%    | -     | -       | -    |
|     | facilities.                     |           |           |       |         |      |
| 3.  | Faculty                         | 62.5%     | 37.5%     | -     | -       | -    |
| 4.  | Canteen facilities              | 50%       | 25%       | 25%   | -       | -    |
| 5.  | Library                         | 75%       | 12.5%     | 12.5% | -       | -    |
| 6.  | Office staff                    | 87.5%     | 62.5%     | -     | -       | -    |
| 7.  | Hostel facilities               | 50%       | 25%       | 25%   | -       | -    |
| 8.  | Educational Resources           | 62.5%     | 37.5      | -     | -       | -    |
| 9.  | Overall rating of the college   | 87.5%     | 12.5%     | -     | -       | -    |
|     | Totally                         | 65.2%     | 31.9%     | 8.3%  | _       | -    |