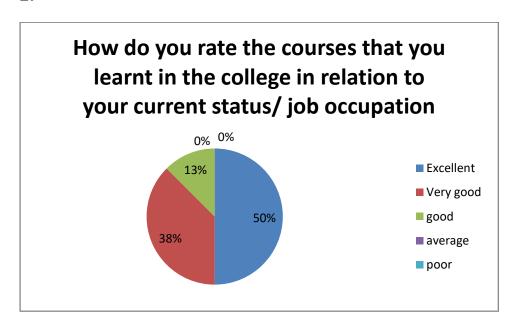

#### Alumnae feedback - 2018-19

| S.  | Questions                       | Excellent | Very good | good  | Average | Poor |
|-----|---------------------------------|-----------|-----------|-------|---------|------|
| No. |                                 |           |           |       |         |      |
| 1.  | How do you rate the courses     | 50%       | 37.5%     | 12.5% | -       | -    |
|     | that have learnt in the college |           |           |       |         |      |
|     | in relation to your current     |           |           |       |         |      |
|     | status/job occupation           |           |           |       |         |      |
| 2.  | Infrastructure and lab          | 62.5%     | 37.5.%    | -     | -       | -    |
|     | facilities.                     |           |           |       |         |      |
| 3.  | Faculty                         | 62.5%     | 37.5%     | -     | -       | -    |
| 4.  | Canteen facilities              | 50%       | 25%       | 25%   | -       | -    |
| 5.  | Library                         | 75%       | 12.5%     | 12.5% | -       | -    |
| 6.  | Office staff                    | 87.5%     | 62.5%     | -     | -       | -    |
| 7.  | Hostel facilities               | 50%       | 25%       | 25%   | -       | -    |
| 8.  | Educational Resources           | 62.5%     | 37.5      | -     | -       | -    |
| 9.  | Overall rating of the college   | 87.5%     | 12.5%     | -     | -       | -    |
|     | Totally                         | 65.2%     | 31.9%     | 8.3%  | _       | -    |

From the above table of Alumnae feedback on curriculum we have observed Curriculum needs to be updated and improved in certain aspects.