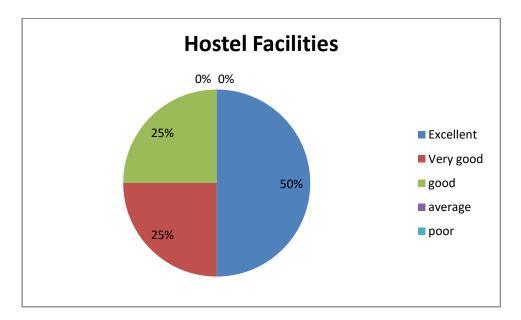

#### Alumnae feedback - 2018-19

| S.  | Questions                       | Excellent | Very good | good  | Average | Poor |
|-----|---------------------------------|-----------|-----------|-------|---------|------|
| No. |                                 |           |           |       |         |      |
| 1.  | How do you rate the courses     | 50%       | 37.5%     | 12.5% | -       | -    |
|     | that have learnt in the college |           |           |       |         |      |
|     | in relation to your current     |           |           |       |         |      |
|     | status/job occupation           |           |           |       |         |      |
| 2.  | Infrastructure and lab          | 62.5%     | 37.5.%    | -     | -       | -    |
|     | facilities.                     |           |           |       |         |      |
| 3.  | Faculty                         | 62.5%     | 37.5%     | -     | -       | -    |
| 4.  | Canteen facilities              | 50%       | 25%       | 25%   | -       | -    |
| 5.  | Library                         | 75%       | 12.5%     | 12.5% | -       | -    |
| 6.  | Office staff                    | 87.5%     | 62.5%     | -     | -       | -    |
| 7.  | Hostel facilities               | 50%       | 25%       | 25%   | -       | -    |
| 8.  | Educational Resources           | 62.5%     | 37.5      | -     | -       | -    |
| 9.  | Overall rating of the college   | 87.5%     | 12.5%     | -     | -       | -    |
|     | Totally                         | 65.2%     | 31.9%     | 8.3%  | _       | -    |