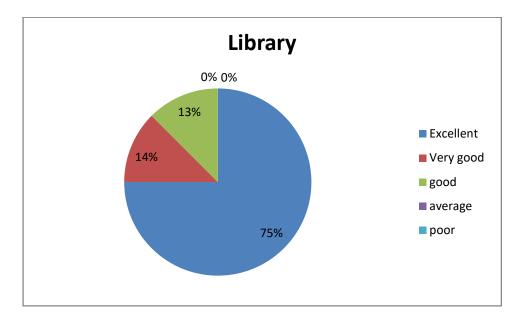

#### Alumnae feedback - 2018-19

| S.  | Questions                       | Excellent | Very good | good  | Average | Poor |
|-----|---------------------------------|-----------|-----------|-------|---------|------|
| No. |                                 |           |           |       |         |      |
| 1.  | How do you rate the courses     | 50%       | 37.5%     | 12.5% | -       | -    |
|     | that have learnt in the college |           |           |       |         |      |
|     | in relation to your current     |           |           |       |         |      |
|     | status/job occupation           |           |           |       |         |      |
| 2.  | Infrastructure and lab          | 62.5%     | 37.5.%    | -     | -       | -    |
|     | facilities.                     |           |           |       |         |      |
| 3.  | Faculty                         | 62.5%     | 37.5%     | -     | -       | -    |
| 4.  | Canteen facilities              | 50%       | 25%       | 25%   | -       | -    |
| 5.  | Library                         | 75%       | 12.5%     | 12.5% | -       | -    |
| 6.  | Office staff                    | 87.5%     | 62.5%     | -     | -       | -    |
| 7.  | Hostel facilities               | 50%       | 25%       | 25%   | -       | -    |
| 8.  | Educational Resources           | 62.5%     | 37.5      | -     | -       | -    |
| 9.  | Overall rating of the college   | 87.5%     | 12.5%     | -     | -       | -    |
|     | Totally                         | 65.2%     | 31.9%     | 8.3%  | _       | -    |