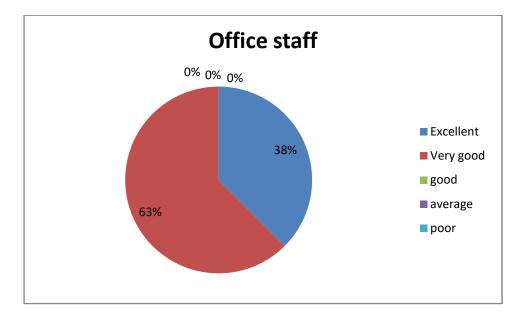

#### Alumnae feedback - 2018-19

| S.  | Questions                       | Excellent | Very good | good  | Average | Poor |
|-----|---------------------------------|-----------|-----------|-------|---------|------|
| No. |                                 |           |           |       |         |      |
| 1.  | How do you rate the courses     | 50%       | 37.5%     | 12.5% | -       | -    |
|     | that have learnt in the college |           |           |       |         |      |
|     | in relation to your current     |           |           |       |         |      |
|     | status/job occupation           |           |           |       |         |      |
| 2.  | Infrastructure and lab          | 62.5%     | 37.5.%    | -     | -       | -    |
|     | facilities.                     |           |           |       |         |      |
| 3.  | Faculty                         | 62.5%     | 37.5%     | -     | -       | -    |
| 4.  | Canteen facilities              | 50%       | 25%       | 25%   | -       | -    |
| 5.  | Library                         | 75%       | 12.5%     | 12.5% | -       | -    |
| 6.  | Office staff                    | 87.5%     | 62.5%     | -     | -       | -    |
| 7.  | Hostel facilities               | 50%       | 25%       | 25%   | -       | -    |
| 8.  | Educational Resources           | 62.5%     | 37.5      | -     | -       | -    |
| 9.  | Overall rating of the college   | 87.5%     | 12.5%     | -     | -       | -    |
|     | Totally                         | 65.2%     | 31.9%     | 8.3%  | _       | -    |