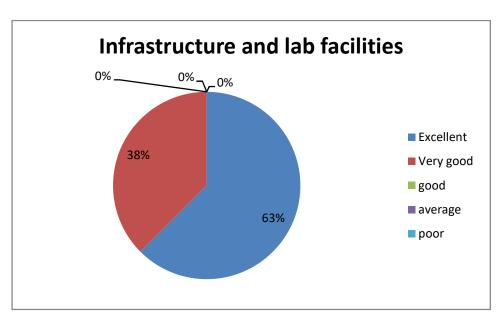

#### Alumnae feedback - 2018-19

| S.  | Questions                       | Excellent | Very good | good  | Average | Poor |
|-----|---------------------------------|-----------|-----------|-------|---------|------|
| No. |                                 |           |           |       |         |      |
| 1.  | How do you rate the courses     | 50%       | 37.5%     | 12.5% | -       | -    |
|     | that have learnt in the college |           |           |       |         |      |
|     | in relation to your current     |           |           |       |         |      |
|     | status/job occupation           |           |           |       |         |      |
| 2.  | Infrastructure and lab          | 62.5%     | 37.5.%    | -     | -       | -    |
|     | facilities.                     |           |           |       |         |      |
| 3.  | Faculty                         | 62.5%     | 37.5%     | -     | -       | -    |
| 4.  | Canteen facilities              | 50%       | 25%       | 25%   | -       | -    |
| 5.  | Library                         | 75%       | 12.5%     | 12.5% | -       | -    |
| 6.  | Office staff                    | 87.5%     | 62.5%     | -     | -       | -    |
| 7.  | Hostel facilities               | 50%       | 25%       | 25%   | -       | -    |
| 8.  | Educational Resources           | 62.5%     | 37.5      | -     | -       | -    |
| 9.  | Overall rating of the college   | 87.5%     | 12.5%     | -     | -       | -    |
|     | Totally                         | 65.2%     | 31.9%     | 8.3%  | _       | -    |