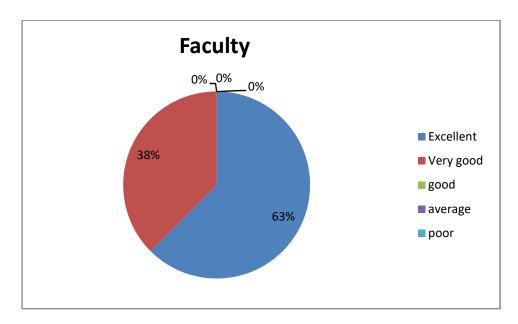

#### Alumnae feedback - 2018-19

| S.  | Questions                       | Excellent | Very good | good  | Average | Poor |
|-----|---------------------------------|-----------|-----------|-------|---------|------|
| No. |                                 |           |           |       |         |      |
| 1.  | How do you rate the courses     | 50%       | 37.5%     | 12.5% | -       | -    |
|     | that have learnt in the college |           |           |       |         |      |
|     | in relation to your current     |           |           |       |         |      |
|     | status/job occupation           |           |           |       |         |      |
| 2.  | Infrastructure and lab          | 62.5%     | 37.5.%    | -     | -       | -    |
|     | facilities.                     |           |           |       |         |      |
| 3.  | Faculty                         | 62.5%     | 37.5%     | -     | -       | -    |
| 4.  | Canteen facilities              | 50%       | 25%       | 25%   | -       | -    |
| 5.  | Library                         | 75%       | 12.5%     | 12.5% | -       | -    |
| 6.  | Office staff                    | 87.5%     | 62.5%     | -     | -       | -    |
| 7.  | Hostel facilities               | 50%       | 25%       | 25%   | -       | -    |
| 8.  | Educational Resources           | 62.5%     | 37.5      | -     | -       | -    |
| 9.  | Overall rating of the college   | 87.5%     | 12.5%     | -     | -       | -    |
|     | Totally                         | 65.2%     | 31.9%     | 8.3%  | _       | -    |