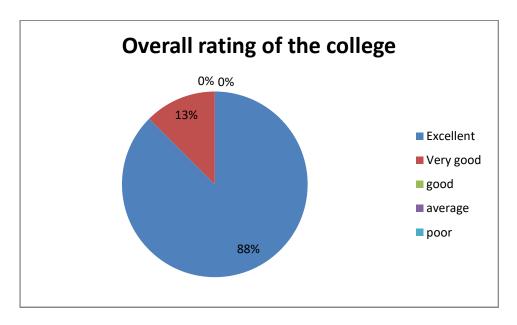

#### Alumnae feedback - 2018-19

| S.  | Questions                       | Excellent | Very good | good  | Average | Poor |
|-----|---------------------------------|-----------|-----------|-------|---------|------|
| No. |                                 |           |           |       |         |      |
| 1.  | How do you rate the courses     | 50%       | 37.5%     | 12.5% | -       | -    |
|     | that have learnt in the college |           |           |       |         |      |
|     | in relation to your current     |           |           |       |         |      |
|     | status/job occupation           |           |           |       |         |      |
| 2.  | Infrastructure and lab          | 62.5%     | 37.5.%    | -     | -       | -    |
|     | facilities.                     |           |           |       |         |      |
| 3.  | Faculty                         | 62.5%     | 37.5%     | -     | -       | -    |
| 4.  | Canteen facilities              | 50%       | 25%       | 25%   | -       | -    |
| 5.  | Library                         | 75%       | 12.5%     | 12.5% | -       | -    |
| 6.  | Office staff                    | 87.5%     | 62.5%     | -     | -       | -    |
| 7.  | Hostel facilities               | 50%       | 25%       | 25%   | -       | -    |
| 8.  | Educational Resources           | 62.5%     | 37.5      | -     | -       | -    |
| 9.  | Overall rating of the college   | 87.5%     | 12.5%     | -     | -       | -    |
|     | Totally                         | 65.2%     | 31.9%     | 8.3%  | _       | -    |