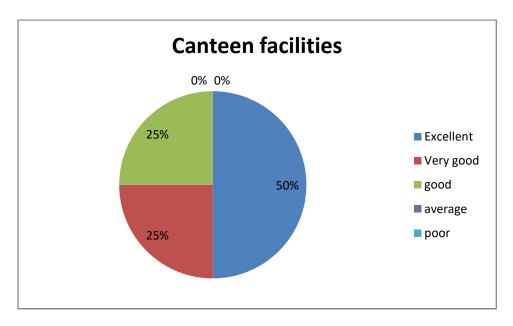

#### Alumnae feedback - 2018-19

| S.  | Questions                       | Excellent | Very good | good  | Average | Poor |
|-----|---------------------------------|-----------|-----------|-------|---------|------|
| No. |                                 |           |           |       |         |      |
| 1.  | How do you rate the courses     | 50%       | 37.5%     | 12.5% | -       | -    |
|     | that have learnt in the college |           |           |       |         |      |
|     | in relation to your current     |           |           |       |         |      |
|     | status/job occupation           |           |           |       |         |      |
| 2.  | Infrastructure and lab          | 62.5%     | 37.5.%    | -     | -       | -    |
|     | facilities.                     |           |           |       |         |      |
| 3.  | Faculty                         | 62.5%     | 37.5%     | -     | -       | -    |
| 4.  | Canteen facilities              | 50%       | 25%       | 25%   | -       | -    |
| 5.  | Library                         | 75%       | 12.5%     | 12.5% | -       | -    |
| 6.  | Office staff                    | 87.5%     | 62.5%     | -     | -       | -    |
| 7.  | Hostel facilities               | 50%       | 25%       | 25%   | -       | -    |
| 8.  | Educational Resources           | 62.5%     | 37.5      | -     | -       | -    |
| 9.  | Overall rating of the college   | 87.5%     | 12.5%     | -     | -       | -    |
|     | Totally                         | 65.2%     | 31.9%     | 8.3%  | _       | -    |